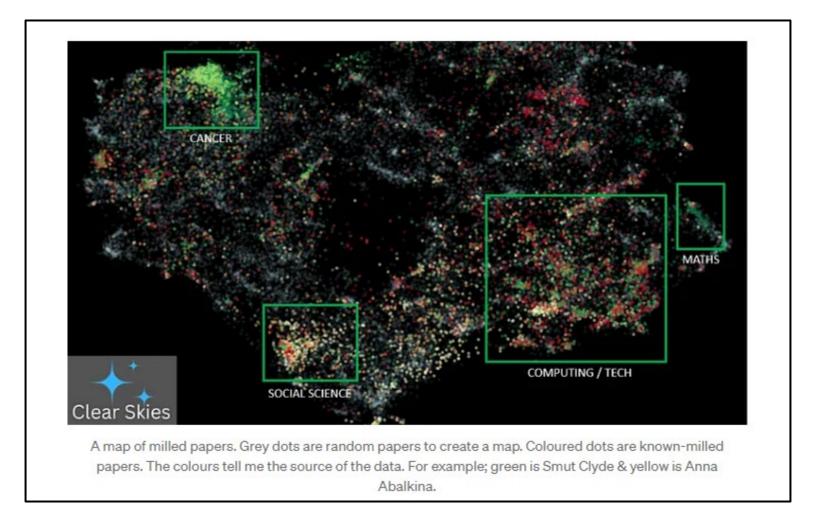

# -MACHINE LEARNING TOOLS

Source: Adam Day (2024). Papermills prefer Open Access. https://clearskiesadam.medium.com/papermills-prefer-open-access-15e39f1e75cb