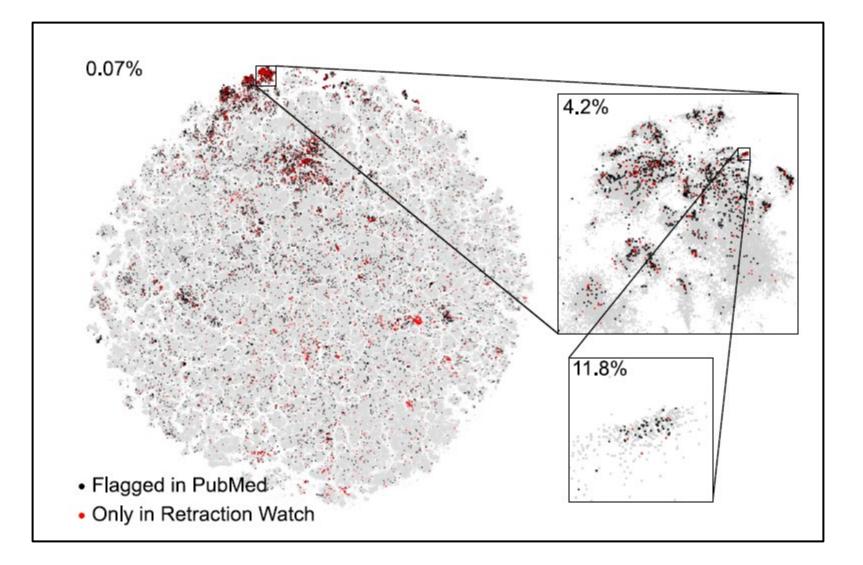

# - PAPER SIMILARITY IN BIOMEDICINE

Source: González-Márquez, R., Schmidt, L., Schmidt, B. M., Berens, P., & Kobak, D. (2024). The landscape of biomedical research. *Patterns*, 100968. https://doi.org/10.1016/j.patter.2024.100968