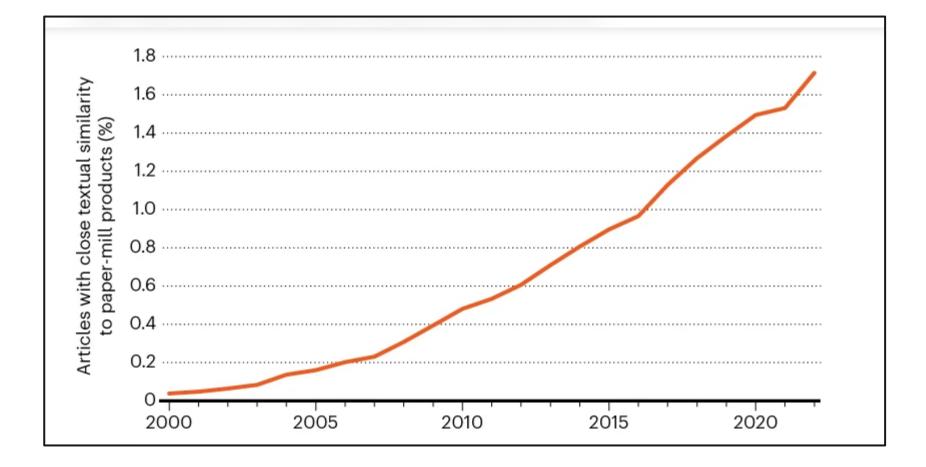

### – HOW MANY PAPERS ARE FROM PAPER MILLS?

Source: *Nature* **623**, 466-467 (2023). *https://doi.org/10.1038/d41586-023-03464-x* 

# – CONSERVATIVE ESTIMATE OF A PAPER-MILL PROBLEM

•According to Adam Day, 400,000 papers from paper mills (Van Noorden, 2023)

•Conservative estimate

- •1.5-2.0% of papers published in 2022 probably originate from paper mills (Van Noorden, 2023)
- •3.0% of papers in medicine and biology can be associated with paper mills (Van Noorden, 2023)
- •But: we know only about massive production of paper-mill papers
  - Many paper mills are not identified
  - •One-person paper mills
- •Fragmented knowledge of paper mills