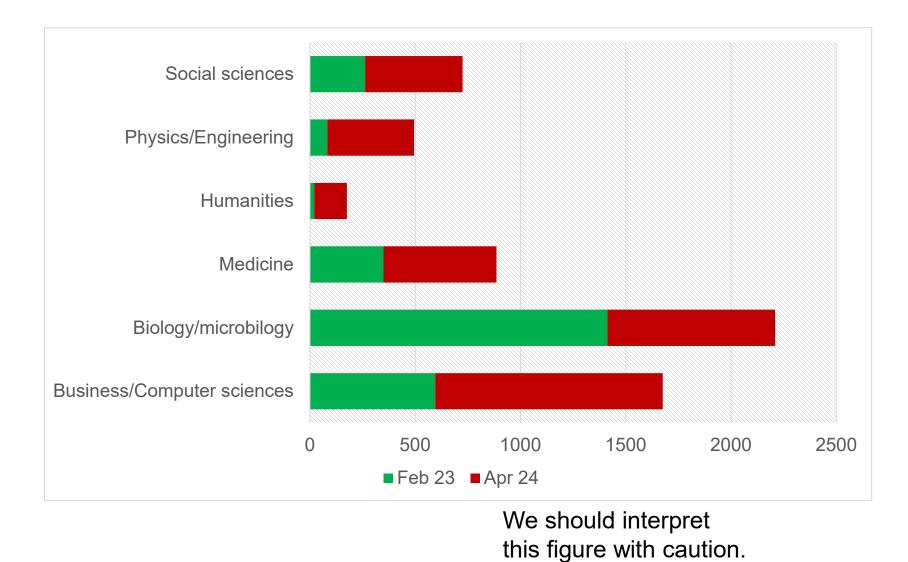

# - PAPERS FROM PAPER MILLS BY DISCIPLINE

Source: Retraction Watch

17

Many documented papers

in other fields are not retracted